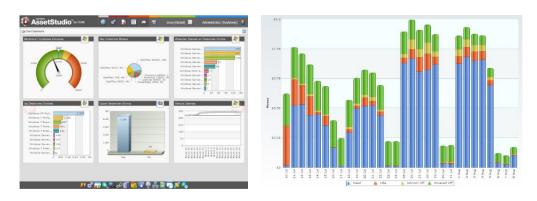

The parameter driven interface allows any question to be asked and answers displayed through interactive charts, graphs and widgets.

Acquaintia is designed to work with all Certero Solutions enabling access to critical information simply and quickly. The clever architecture means that Acquaintia can provide professional reports that can be exported and used in management reports to aid communication of complex matters.

#### **Key features**

- ✓ Acquaintia is provided with all Certero Products. This common approach ensures that all Certero's products have a unique advantage in their abilities to benefit from very high quality information presented in a professional medium that aids communication.
- ✓ Customizable dashboard with easy to understand reports that can be personalized to display only reports relevant to you. Your Portal.
- ✓ Create and compare multiple graphs and charts on a single dashboard interface with the ability to map current and predictive analysis on a single graph.
- ✓ Business and IT Users can quickly ask questions through a parameter driven interface and answers are displayed in seconds.
- ✓ Select from over 50 pre-canned charts, graphs and widgets with the ability to save and export for easy access to management information.
- ✓ Ability to save reports, graphs, widgets and alerts to either a private folder, accessible only by you or a public folder providing the ability to share created reports, graphs, widgets and alerts

### Business benefits through accurate and adaptive reporting

- ✓ Define baseline reports for future analysis for multiple user groups, organizational units or locations
- ✓ Compare the results from the baseline against actual usage in easy to understand charts , graphs and widgets
- ✓ Identify cost savings by company, line of business or department.
- ✓ **Report on savings** in money, time, CO<sub>2</sub>, coal, water
- Report on license shortfalls, financial value of 'risk' compliance by vendor, product, version
- ✓ 'Real-time' compliance reports by complete business or individual lines of business and departments
- ✓ Usage reports that identify candidates for software removal known as 'reharvesting'
- ✓ Trend reports/graphs to show progress over time