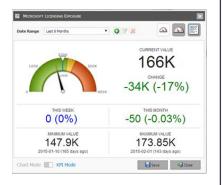

The parameter driven interface allows any question to be asked and answers displayed through interactive charts, graphs and widgets.

Acquaintia is designed to work with all Certero Solutions enabling access to critical information simply and quickly. The clever architecture means that Acquaintia can provide professional reports that can be exported and used in management reports to aid communication of complex matters.

#### **Benefits**

- ✓ Get answers to questions in seconds and increase efficiencies across the organization
- ✓ Business
  Intelligence in just
  a few clicks
- Customizable dashboard with easy to understand, personalized reports

### Business benefits through accurate and adaptive reporting

- ✓ Define baseline reports for future analysis for multiple user groups, organizational units or locations
- ✓ Compare the results from the baseline against actual usage in easy to understand charts , graphs and widgets
- ✓ Identify cost savings by company, line of business or department.
- ✓ **Report on savings** in money, time, CO<sub>2</sub>, coal, water
- Report on license shortfalls, financial value of 'risk' compliance by vendor, product, version
- ✓ 'Real-time' compliance reports by complete business or individual lines of business and departments
- ✓ Usage reports that identify candidates for software removal known as 'reharvesting'
- ✓ Trend reports/graphs to show progress over time