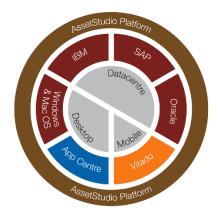

## Part of AssetStudio software asset management platform

Highly scalable modular products that are uniquely designed to work standalone or together optimally as part of the AssetStudio platform, or even complementing 3rd party solutions.

## Supports all major virtualization platforms

Enhanced virtualization support covering all the major platforms HP, VMware, Windows, Citrix, IBM, Oracle and Linux. Ensures license compliance.